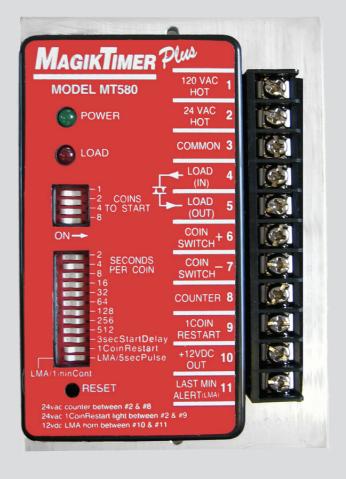

## Magik Timer Plus MT580

## Standard features include:

- Can be used to directly control high current devices such as vacuum motors.
- Easy installation adapts to most coin acceptors.
- Ideal for any time vending application including car wash, water
  & shower vending.
- Wide range of coin and time settings up to 16 coins to start and 17 minutes per coin.
- Accumulates time for each coin. Over 9 hours of time can be accumulated with no limit to the number of coins.
- Crystal controlled microcontroller provides exact timing.
- Last Minute Alert feature operates horn or light to signal that one minute of time is remaining.
- Start delay feature gives customer preparation time after depositing coins.
- Coin verification feature sounds an attached horn as coins are accepted for time credit.
- One Coin Restart feature gives customer 20 seconds at end of cycle to add one or more coins to restart timer. External indicator light may be connected to timer to flash during this 20 second period.
- All features may be enabled or disabled via switches.
- · Reset switch allows for easy testing.