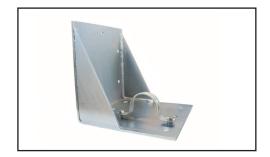

Available also in 7'9" (OB0-7) and 8'9" (OB0-8) lengths with extra support bar.

Converts to 180° wall mount boom with the use of the optional OB35 wall bracket.