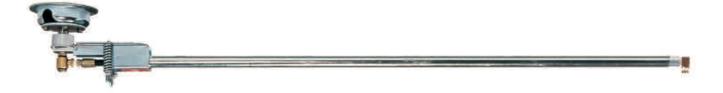

Full 360° movement for car wash and industrial use.

Spring design provides flexible downward movement to reduce accidental damage.

Dual sealed ball bearings never need lubricating.

Hose is concealed in boom arm for clean appearance.

Rated for working pressures up to 3000 psi.

Flush ceiling mount.

High pressure brass and stainless steel swivel is easily serviceable.

Standard with 1/4" FNPT connection at end for hose connection.

Standard model (OB0) is 69" long (from swivel to end of boom).

Available also in 7'9" (OB0-7) and 8'9" (OB0-8) lengths with extra support bar.

Converts to 180° wall mount boom with the use of the optional OB35 wall bracket.