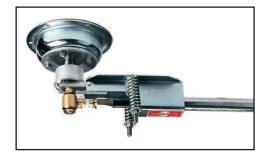

Rated for working pressures up to 3000 psi.

Flush ceiling mount.

High pressure brass and stainless steel swivel is easily serviceable.

Standard with 1/4" FNPT connection at end for hose connection.

Standard model (OB0) is 69" long (from swivel to end of boom).